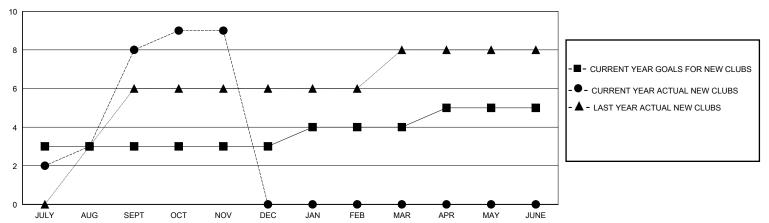

## GOALS AND ACTUAL NEW CLUBS CUMULATIVE

## MONTHLY MEMBERSHIP PROGRESS REPORT

District 325 C

GMT: LOCATION NEPAL GMT CA

| Clubs                 |               |           |               | Members               |                       |                         |                                                    |  |
|-----------------------|---------------|-----------|---------------|-----------------------|-----------------------|-------------------------|----------------------------------------------------|--|
| RESULTS FOR 2024-2025 |               |           |               | RESULTS FOR 2024-2025 |                       |                         |                                                    |  |
| QUARTER               | NEW CLUB GOAL | NEW CLUBS | DROPPED CLUBS | QUARTER MEMB          | ER GROWTH NET<br>GOAL | MEMBER GROWTH<br>ACTUAL | DROPPED<br>MEMBERS ACTUAL<br>(including transfers) |  |
| JULY/AUG/SEPT         | 3             | 8         | 2             | JULY/AUG/SEPT         | 50                    | 287                     | 69                                                 |  |
| OCT/NOV/DEC           | 0             | 1         | 0             | OCT/NOV/DEC           | 50                    | 61                      | 22                                                 |  |
| JAN/FEB/MAR           | 1             | 0         | 0             | JAN/FEB/MAR           | 50                    | 0                       | 0                                                  |  |
| APR/MAY/JUNE          | 1             | 0         | 0             | APR/MAY/JUNE          | 5                     | 0                       | 0                                                  |  |