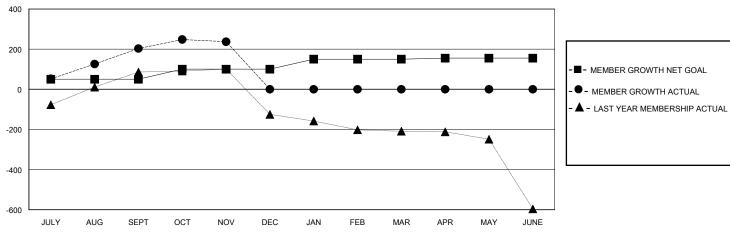

## GOALS AND ACTUAL MEMBERS CUMULATIVE

| DROPPED CLUBS: 2 |    | 58 CLUBS OF 157 ADDED 1 OR MORE<br>NEW MEMBERS | GENDER DISTRIBUTION  MALE 2,263 (71.32%) |              |   |
|------------------|----|------------------------------------------------|------------------------------------------|--------------|---|
| DROPPED MEMBERS  |    |                                                | FEMALE                                   | 904 (28.49%) |   |
| DECEASED         | 1  | CLICK HERE FOR CUMULATIVE                      | TOTAL FAMILY UNIT MEMBERS                |              | 0 |
| CLUB CANCELLED   | 10 | MEMBERSHIP DATA                                | FAMILY MEMBERS PAYING HALF               |              | 0 |
| OTHER            | 78 |                                                |                                          |              | 0 |
| TOTAL            | 89 |                                                |                                          |              |   |

## MONTHLY MEMBERSHIP PROGRESS REPORT

District 325 C

GMT: LOCATION NEPAL GMT CA

| Clubs                 |               |           |               | Members               |                       |                         |                                                    |  |
|-----------------------|---------------|-----------|---------------|-----------------------|-----------------------|-------------------------|----------------------------------------------------|--|
| RESULTS FOR 2024-2025 |               |           |               | RESULTS FOR 2024-2025 |                       |                         |                                                    |  |
| QUARTER               | NEW CLUB GOAL | NEW CLUBS | DROPPED CLUBS | QUARTER MEMB          | ER GROWTH NET<br>GOAL | MEMBER GROWTH<br>ACTUAL | DROPPED<br>MEMBERS ACTUAL<br>(including transfers) |  |
| JULY/AUG/SEPT         | 3             | 8         | 2             | JULY/AUG/SEPT         | 50                    | 287                     | 69                                                 |  |
| OCT/NOV/DEC           | 0             | 1         | 0             | OCT/NOV/DEC           | 50                    | 61                      | 22                                                 |  |
| JAN/FEB/MAR           | 1             | 0         | 0             | JAN/FEB/MAR           | 50                    | 0                       | 0                                                  |  |
| APR/MAY/JUNE          | 1             | 0         | 0             | APR/MAY/JUNE          | 5                     | 0                       | 0                                                  |  |